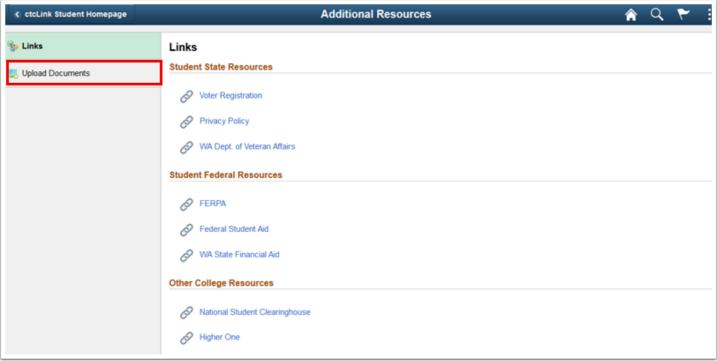

## **Student Upload Documents**

Navigation: Student Homepage

1. Select Additional Resources.

- 2. The Links pagedisplays.
- 3. Select Upload Documents.

- 4. The **Upload Documents** page displays.
- 5. Click on drop down arrow and select Clark College from the menu.
- 6. Select the **Continue** button.

| C ctcLink Student Homepage | Additional Resources |               |  |  |
|----------------------------|----------------------|---------------|--|--|
| Sea Links                  |                      |               |  |  |
| 🔀 Upload Documents         | Upload Documents     |               |  |  |
| TRequest Information       |                      |               |  |  |
|                            | *Select Institution  | Clark College |  |  |

- 7. The **Upload Documents** page displays.
- 8. Click on the magnifying glass next to **Document Class** and select **Student Records**.
- 9. Under **DocumentType** click on the magnifying glass and choosing the best option.
- 10. Select the **Attach** button