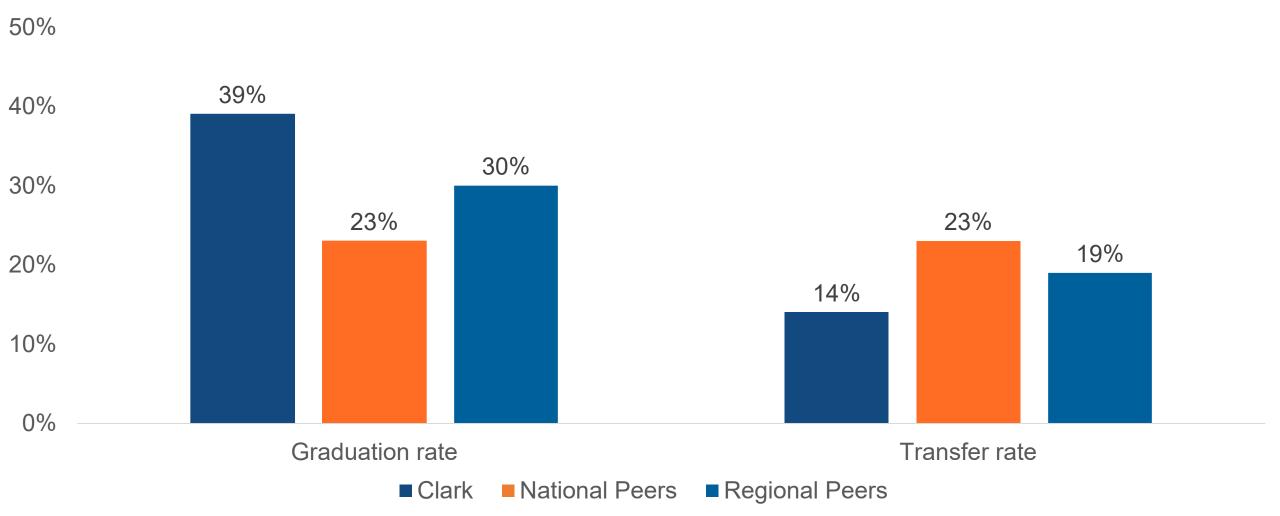

#### Regional

- Modesto Junior College
- Spokane Community College
- Tacoma Community College
- Edmonds College
- Bellevue College

Comparisons with Regional and National Peers, Graduation Rate of all full-time, first-time degree/certificate-seeking undergraduate students within 150% of normal time to program completion 2016 cohort