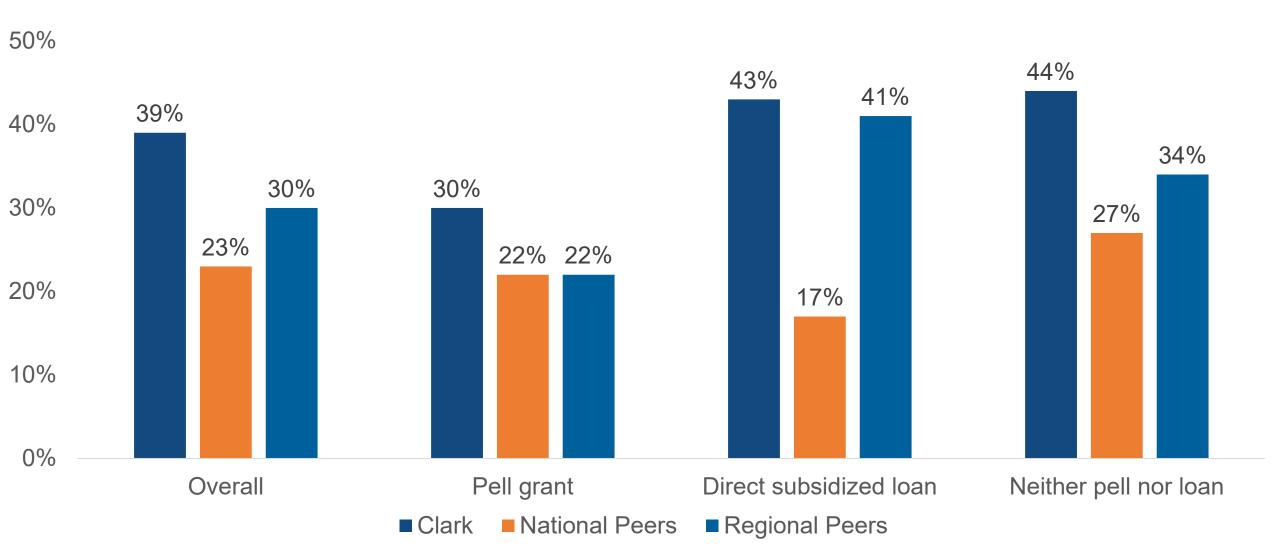

Comparisons with National and Regional Peers, Graduation Rate of all full-time, first-time degree/certificate-seeking undergraduate students within 150% of normal time to program completion by type of aid, 2016 cohort