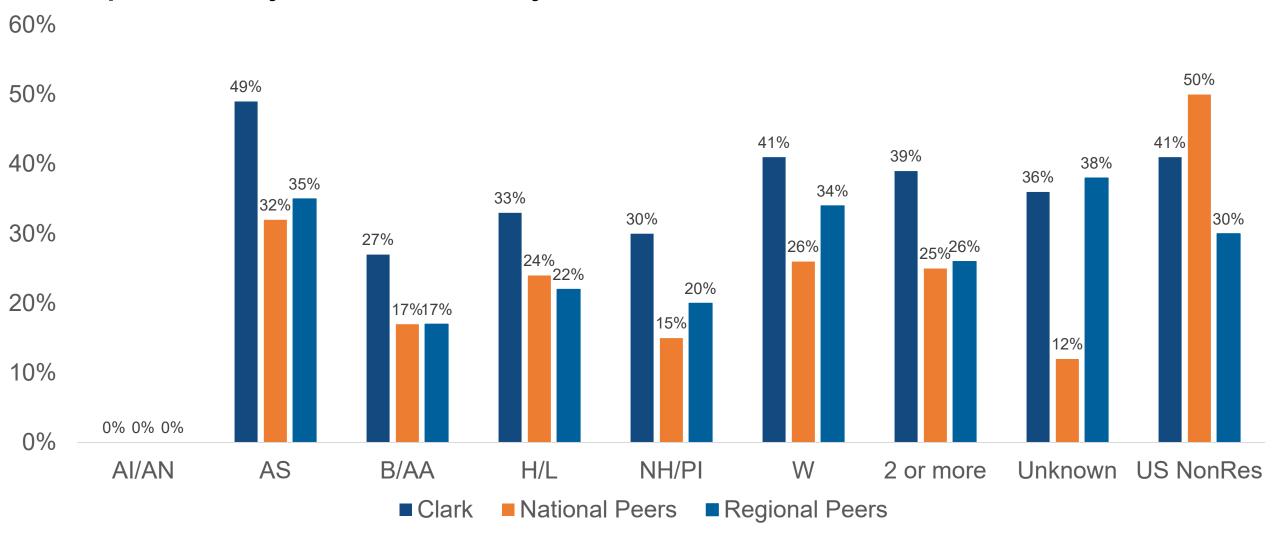

Comparisons with National and Regional Peers, Graduation Rate of all full-time, first-time degree/certificate-seeking undergraduate students within 150% of normal time to program completion by race/ethnicity, 2016 cohort